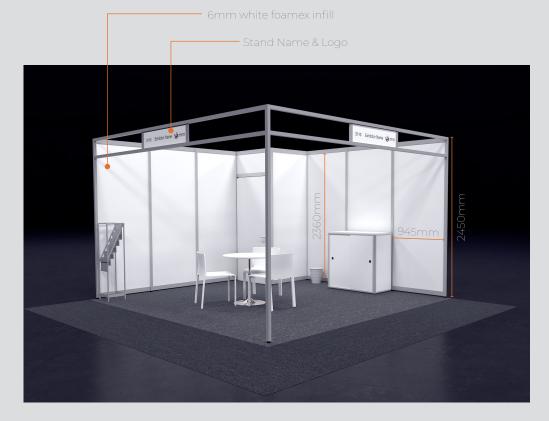

#### SHELL SCHEME PREMIUM

4m X 4m

Nameboard:

Standard 1

Background Colour -

White

Font Typeface -

Heivetica

Black

Stand Carpet:

Grey 1-004 - GRIS JASPI

Gangway Carpet:

Black

Electric Requirements

0-18m<sup>2</sup>

3 x LED Spotlights

1 x 500w Socket (No mains included)

19-36m<sup>2</sup>

6 x LED Spotlights on Track

2 x 500w Socket (No mains included) Furniture Requirements

0-18m<sup>2</sup>

Ix White round table with round top TS058

3 x White chair S490

I x Lockable white cabinet BL532

1 x Aluminium literature rack DR420

1 x Small bin AB348

19-36m<sup>2</sup>

2 x White round table with round top TS058

6 x White chair S490

1 x Lockable white cabinet BL532

2 x Aluminium literature

2 x Small bin AB34

Additionals

Store Area

IMAGE IS AN EXAMPLE OF A 4M X 4M SHELL SCHEME STAND WITH 2 OPEN SIDES, IMAGE IS AN EXAMPLE AND SUBJECT TO CHANGE BASED ON YOUR STAND SIZE AND CONFIGURATION.