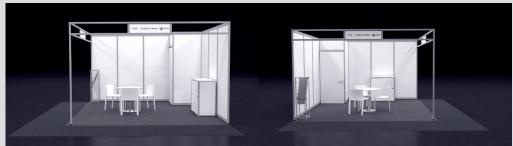

#### SHELL SCHEME PREMIUM

4m X 4m

Nameboard:

Standard 1

Background Colour -

White

Font Typeface -

Heivetica

Black

Stand Carpet:

Grey 1-004 - GRIS JASPI

Gangway Carpet:

Black

Electric Requirements

0-18m<sup>2</sup>

3 x LED Spotlights

1 x 500w Socket (No mains included)

19-36m<sup>2</sup>

6 x LED Spotlights on Track

2 x 500w Socket (No mains included) Furniture Requirements

0-18m<sup>2</sup>

Ix White round table with round top TS058

3 x White chair S490

I x Lockable white cabinet BL532

1 x Aluminium literature rack DR420

1 x Small bin AB348

19-36m<sup>2</sup>

2 x White round table with round top TS058

6 x White chair S490

1 x Lockable white cabinet BL532

2 x Aluminium literature

2 x Small bin AB34

Additionals

Store Area

IMAGE IS AN EXAMPLE OF A 4M X 4M SHELL SCHEME STAND WITH 2 OPEN SIDES, IMAGE IS AN EXAMPLE AND SUBJECT TO CHANGE BASED ON YOUR STAND SIZE AND CONFIGURATION.