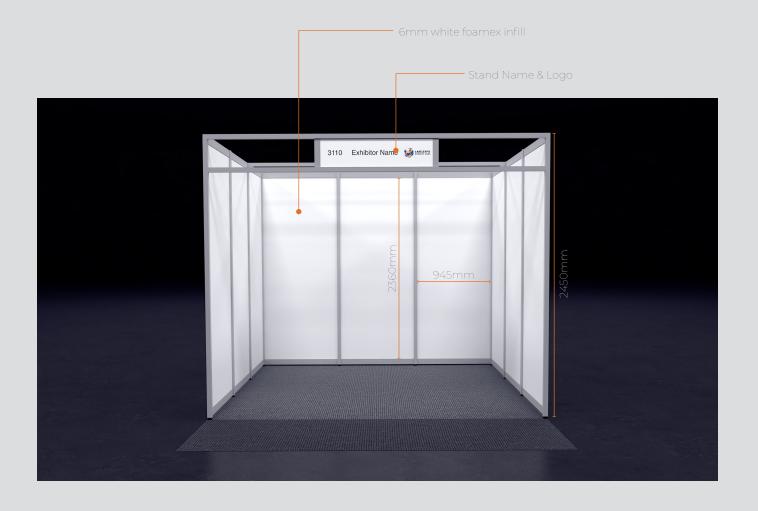

#### SHELL SCHEME 3m X 3m

Nameboard: Standard 1

Background Colour - White Font Typeface - Helvetica Font Colour – Black

Stand Carpet:

Grey 1-004 - GRIS JASPE

Gangway Carpet:

Rlack

Basic Package with no Electrical or Furniture Package

IMAGE IS AN EXAMPLE OF A 3M X 3M SHELL SCHEME STAND WITH 1 OPEN SIDES, IMAGE IS AN EXAMPLE AND SUBJECT TO CHANGE BASED ON YOUR STAND SIZE AND CONFIGURATION.