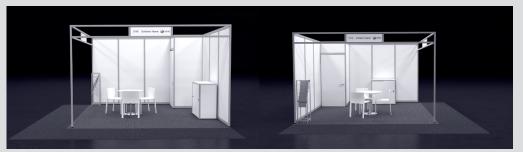

#### SHELL SCHEME PREMIUM

4m X 4m

#### 0-18m<sup>2</sup>

1x White round table with round top TS058

3 x White chair S490

1 x Lockable white cabinet BL532

1 x Aluminium literature rack DR420

1 x Small bin AB348

#### 19-36m<sup>2</sup>

2 x White round table with round top TS058

6 x White chair S490

1 x Lockable white cabinet BL532

2 x Aluminium literature rack DR420

2 x Small bin AB348

#### Additionals

Store Area

IMAGE IS AN EXAMPLE OF A 3M X 3M SHELL SCHEME STAND WITH 2 OPEN SIDES, IMAGE IS AN EXAMPLE AND SUBJECT TO CHANGE BASED ON YOUR STAND SIZE AND CONFIGURATION