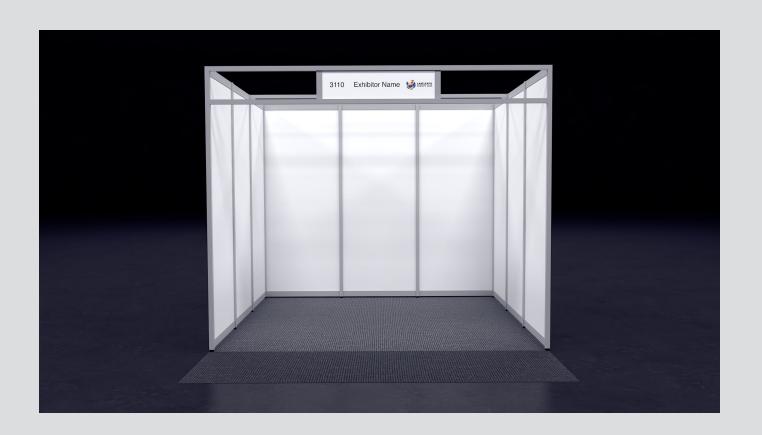

#### SHELL SCHEME PREMIUM

4m X 4m

#### Stand Carpet:

Grey 1-004-GRIS JASPE

#### Gangway Carpet:

Black

#### Electric Requirements

#### 0-18m<sup>2</sup>

3 x LED Spotlights on Track

1 x 500w Socket (No

#### 19-36m<sup>2</sup>

6 x LED Spotlights on Track

2 x 500w Socket (No mains included)

#### Furniture Requirements

#### 0-18m<sup>2</sup>

1x White round table with round top TS058

3 x White chair S490

1 x Lockable white cabinet BL532

1 x Aluminium literature rack DR420

1 x Small bin AB348

#### 19-36m<sup>2</sup>

2 x White round table with round top TS058

6 x White chair S490

1 x Lockable white cabinet BL532

2 x Aluminium literature rack DR420

2 x Small bin AB348

#### Additionals

Store Area

IMAGE IS AN EXAMPLE OF A 3M X 3M SHELL SCHEME STAND WITH 2 OPEN SIDES, IMAGE IS AN EXAMPLE AND SUBJECT TO CHANGE BASED ON YOUR STAND SIZE AND CONFIGURATION