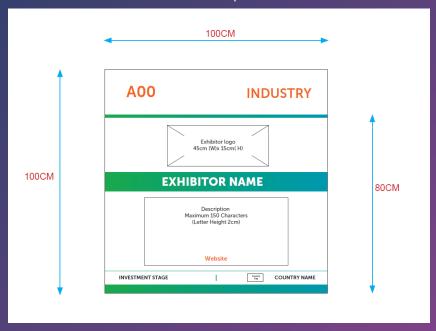

#### How do I get the dimensions for my wall graphics?

- Size is 1000mmW x 800mmH.
- Please refer to the below sample –