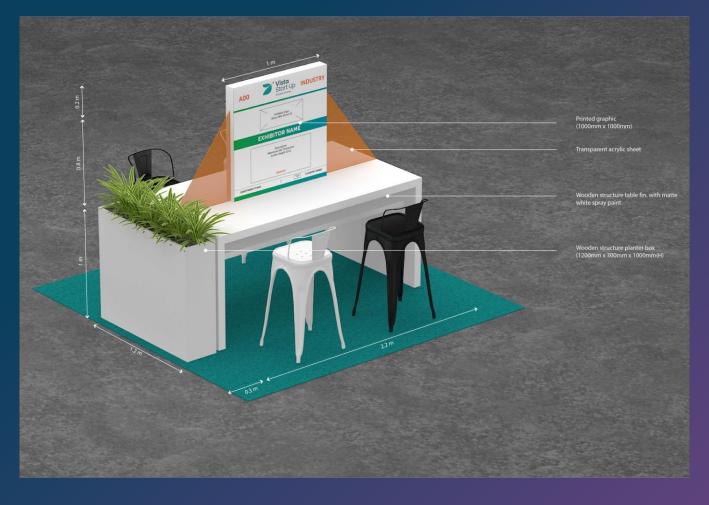

## Structure

- MDF counter (white) 220mmL, with shelf under
- 1 Planter Box
- Exhibition Grade Carpet
- Company Name and Stand Number in vinyl lettering cut-out

## Electrical

• 1 x 3-pin Electrical socket (500watts)

## Furniture

2 x Tolix Bar Stools (1 black, 1 white)

This document is strictly private, confidential and personal to its recipient(s) and should not be copied, distributed or reproduced in whole or in part, nor passed to any third party.

#### Are the visuals provided the same as my stand orientation?

• The sample visual of the pod provided here is for illustration purposes only and the stand you may have booked may be built differently.