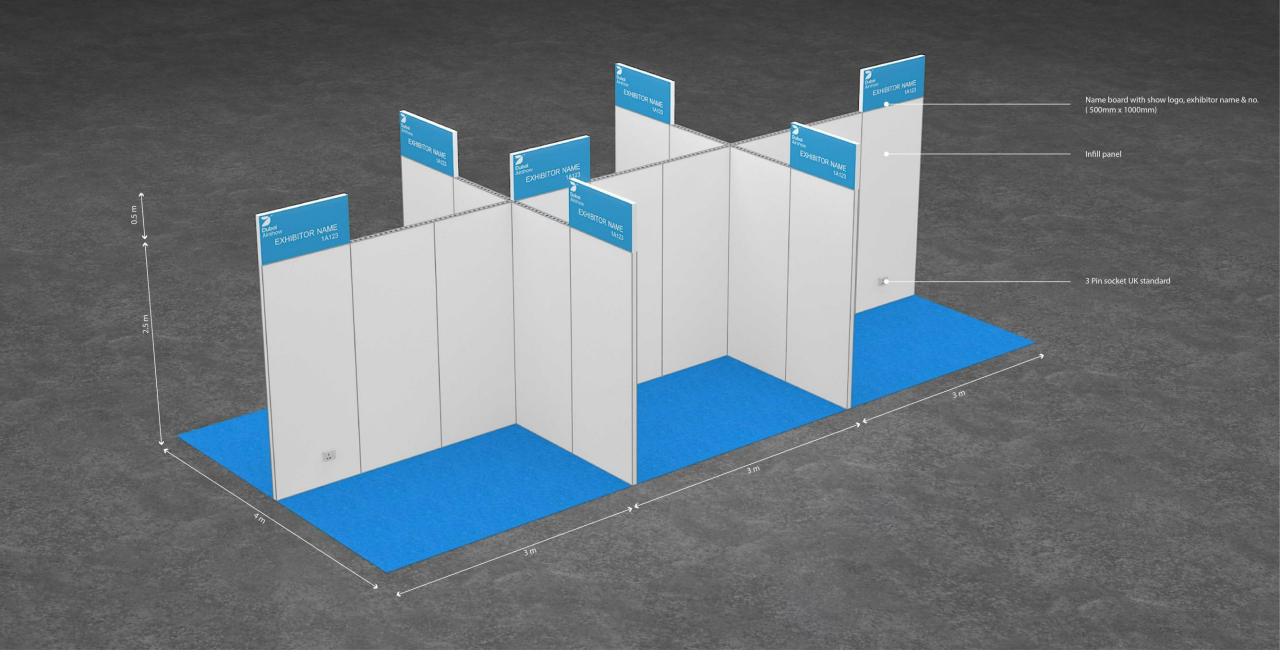

#### What is the maximum power consumption available for Shell Scheme Stand?

- AMP stands are only provided stand power up to 500watts for the duration of the show. Any equipment that requires more than 500watts power
  will need to be ordered from GES.
- If you require the sockets to be placed in specific locations in your stand, please contact GES directly on <a href="mailto:das@ges.com">das@ges.com</a>. Otherwise, sockets will be installed at a default location at the discretion of GES and any changes onsite will be subject to staff availability and relocation fee.

#### How do I get the dimensions for my wall graphics?

- Graphics dimensions will vary on the orientation of your booth whether one-side, two-side, or three-side open.
- General Formula for each wall dimension is: 2.5m Height x \_\_\_\_mW.

Example 1 (same as the visual): 6sqm stand (3x2), 2 side-open Dimensions will be:

- Side 1: 2.5mH x 3mW

- Side 2: 2.5mH x <u>2</u>mW

How do we reach out to GES if we have any inquiries?

Feel free to contact us