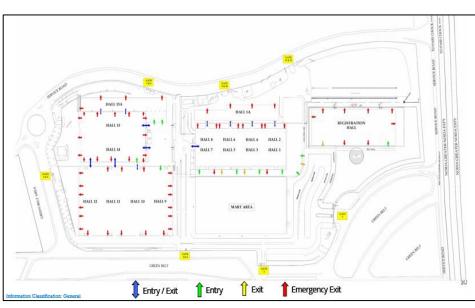

## Fire and Emergency

Awareness of the Venue Evacuation Plan; Escape Routes • Emergency Exits Fire Extinguishers • Assembly Areas

#### **Fire Incident**

- Upon hearing the Alarm (siren/bell)
- Stay calm and follow security guidance
- Use directed escape route
- Do not stop to collect personal belongings
- Remain at assembly point until further notice
- Report missing persons
- Do NOT re-enter venue

### **Discover Fire**

- Raise Alarm @ call point
- Use nearest emergency exit
- Go to Assembly Area