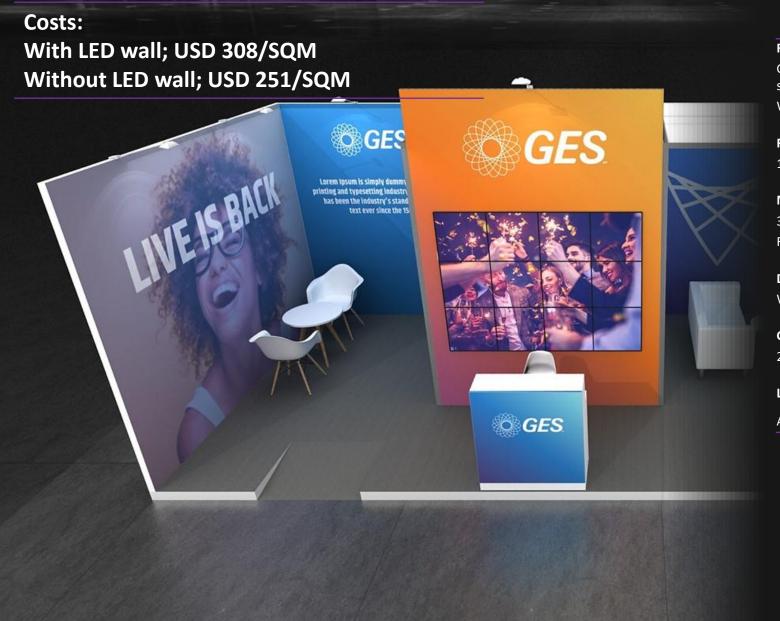

to flooring and furniture.

The ease of build and production has proved a huge selling point.

















#### Reception

GES Wooden reinforced AMP Backdrop with Stretched Fabric Branding and LED screen

Wooden Reception counter with branding

#### **Flooring**

10cm raised platform with exhibition grade carpet, painted skirting and a ramp

#### **Meeting room**

3x3 Meeting room built in GES AMP with Stretched Fabric walls Round meeting table with 4 white leather office chairs

#### **Storage room**

1x3 storage room built in GES AMP with stretched fabric walls

#### **General Seating Area**

2 sets of 2x single sofa and 1 x coffee table 2 sets of 3x barstools and 1x high table

#### **Pods**

2x pods with wooden counters and 2x barstools

#### ΑV

6 x 42" LED TV Screens













#### Reception

GES Wooden reinforced AMP Backdrop with Stretched Fabric Branding and LED screen

Wooden Reception counter with branding and greenery

#### **Flooring**

10cm raised platform with exhibition grade carpet, painted skirting and a ramp

#### **Meeting room**

3x3 Meeting room built in GES AMP with Stretched Fabric walls Fabric arch creates another meeting space

#### **Demo Area**

White wooden counter and 1x 42" TV

#### **General Seating Area**

2 sets of contemporary furniture consisting of 2 chairs and 1 table

#### **Lounge Area**

AMP Backdrop with Stretched Fabric, 2x double sofa, 1x coffee table, and 1x 42" TV















#### Reception

Wooden Reception counter with branding

#### **Flooring**

10cm raised platform with exhibition grade carpet, ramp, and painted