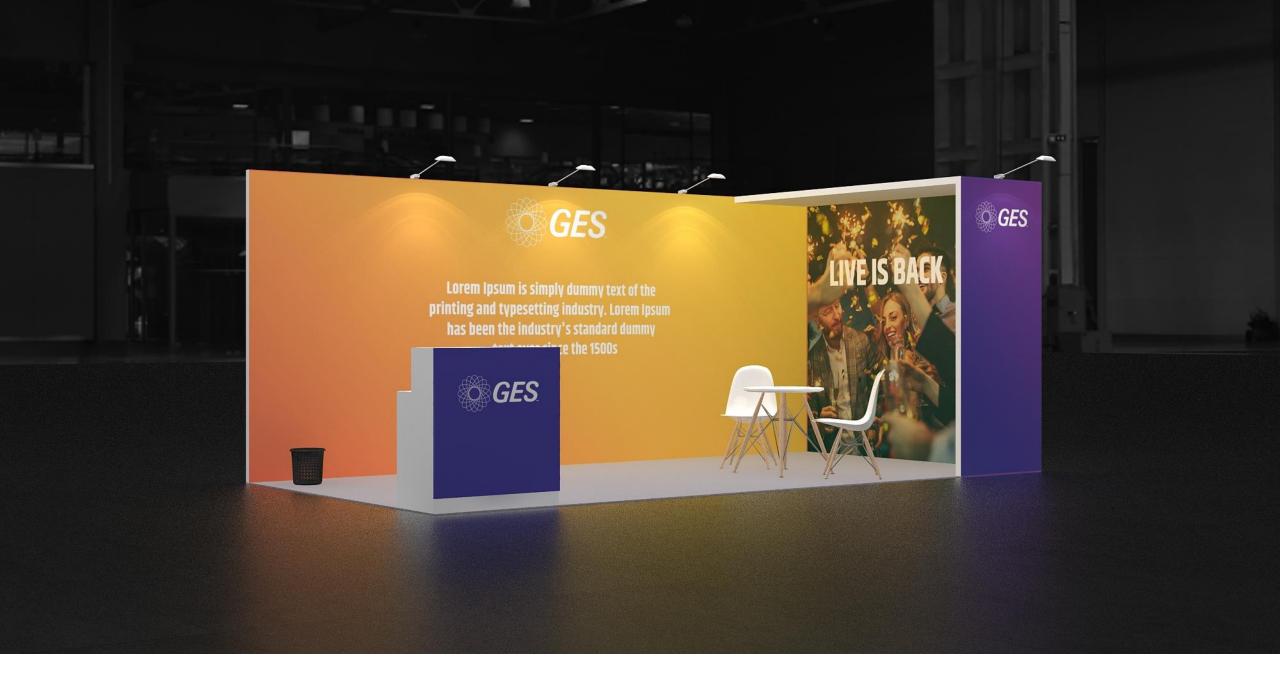

#### Reception

Wooden Reception counter with branding

#### **Flooring**

10cm raised platform with exhibition grade carpet, ramp, and painted skirting

#### **Furniture (per stand)**

1x Wooden Reception counter with branding

2x Wooden Leg Chairs

1x Wooden Leg Tables

1x Waste Bin