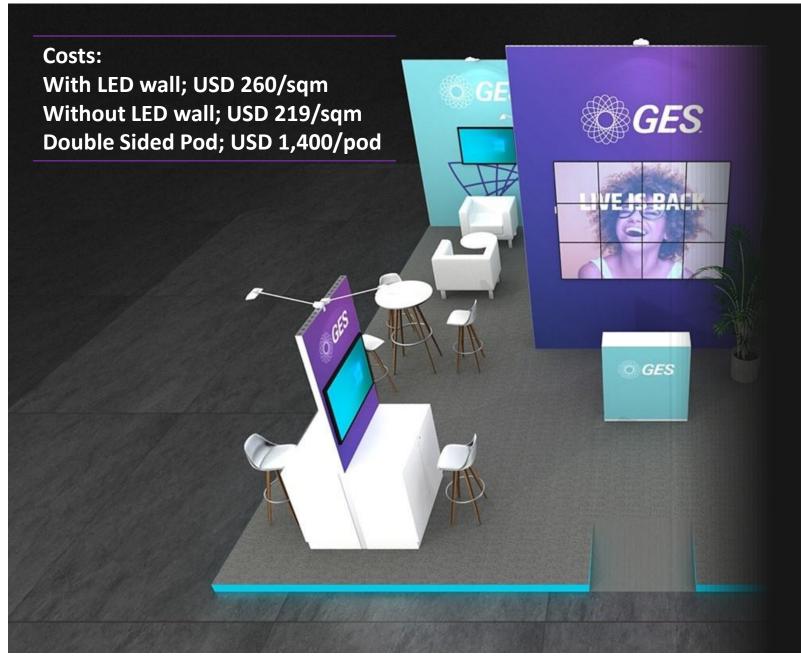

g goes to waste.





# SHOWREADY STAND FFERING

We have developed a new stand offering for the small space only market. Offering affordable, sustainable, impactful stands.

Our Show Ready and AMP stands are the perfect solution for exhibitors keen to move on from shell but whom may not have the budget or time for a full custom build.

The stands in the Show Ready and AMP range are all graphic-based fabric stands that are fully customised and can be fully branded with a customer's image and message.

VIDEO SHOWREEL -

https://gesdigital.wistia.com/medias/qzqiei7wfc

The system has the in-built capability to scale-up with an exhibitor's requirements - from AV and lighting additions, to flooring and furniture.

The ease of build and production has proved a huge selling point.

















#### Reception

GES Wooden reinforced AMP Backdrop with Stretched Fabric Branding and LED screen

Wooden Reception counter with branding

#### **Flooring**

10cm raised platform with exhibition grade carpet, painted skirting and a ramp

#### **Meeting room**

3x3 Meeting room built in GES AMP with Stretched Fabric walls Round meeting table with 4 white leather office chairs

#### **Storage room**

1x3 storage room built in GES AMP with stretched fabric walls

#### **General Seating Area**

2 sets of 2x single sofa and 1 x coffee table 2 sets of 3x barstools and 1x high table

#### **Pods**

2x pods with wooden counters and 2x barstools

#### ΑV

6 x 42" LED TV Screens













#### Reception

GES Wooden reinforced AMP Backdrop with Stretched Fabric Branding and LED screen

Wooden Rec