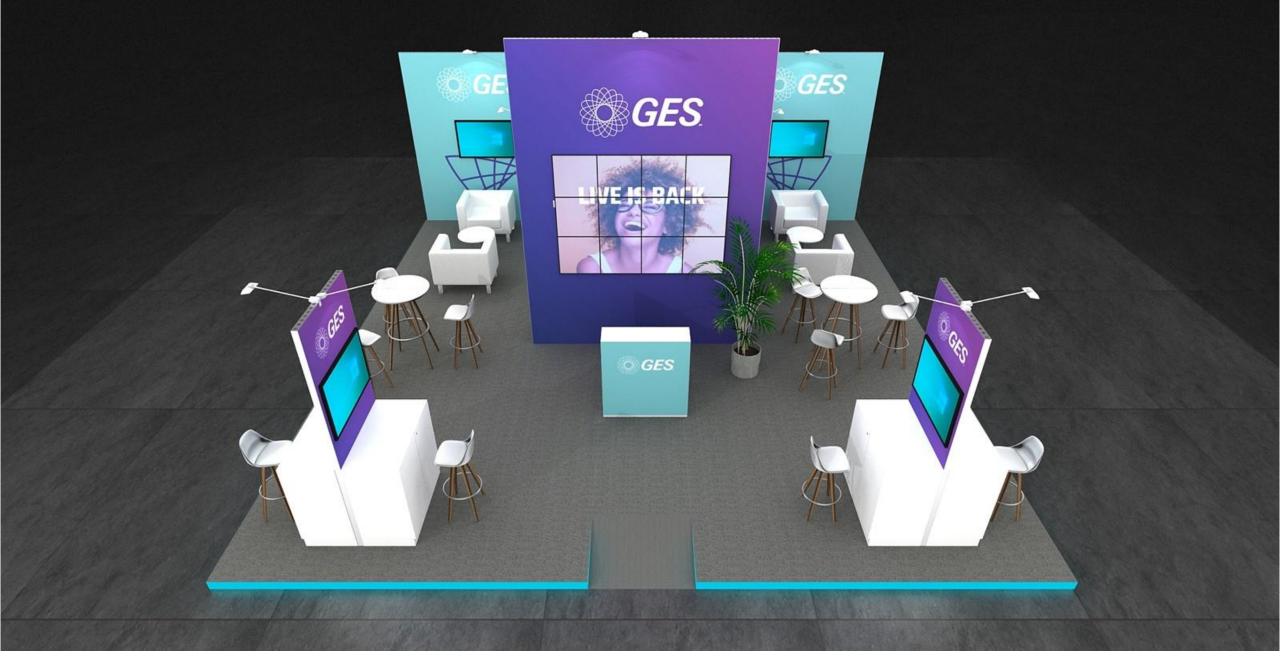

#### Reception

GES Wooden reinforced AMP Backdrop with Stretched Fabric Branding and LED screen

Wooden Reception counter with branding

#### **Flooring**

10cm raised platform with exhibition grade carpet, painted skirting and a ramp

#### **General Seating Area**

2 sets of 2x single sofa and 1 x coffee table 2 sets of 3x barstools and 1x high table

#### **Pods**

2x pods with wooden counters and 2x barstools

#### ΑV

6 x 42" LED TV Screens