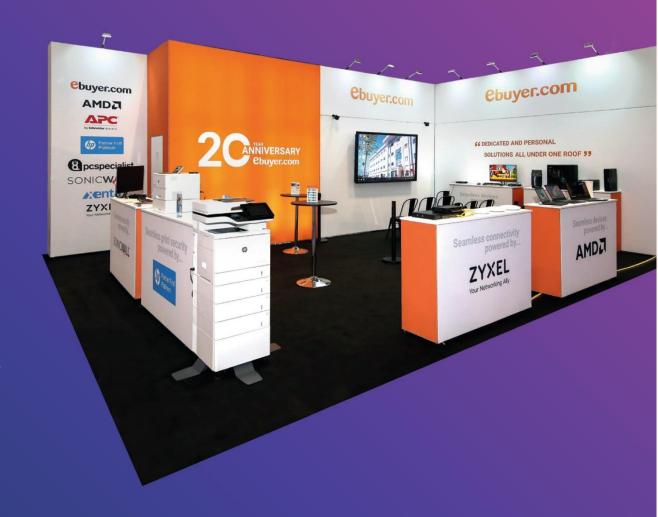

# SHOWREADY STAND FFERING

We have developed a new stand offering for the small space only market. Offering affordable, sustainable, impactful stands.

Our Show Ready and AMP stands are the perfect solution for exhibitors keen to move on from shell but whom may not have the budget or time for a full custom build.

The stands in the Show Ready and AMP range are all graphic-based fabric stands that are fully customised and can be fully branded with a customer's image and message.

VIDEO SHOWREEL -

https://gesdigital.wistia.com/medias/qzqiei7wfc

The system has the in-built capability to scale-up with an exhibitor's requirements - from AV and lighting additions, to flooring and furniture.

The ease of build and production has proved a huge selling point.