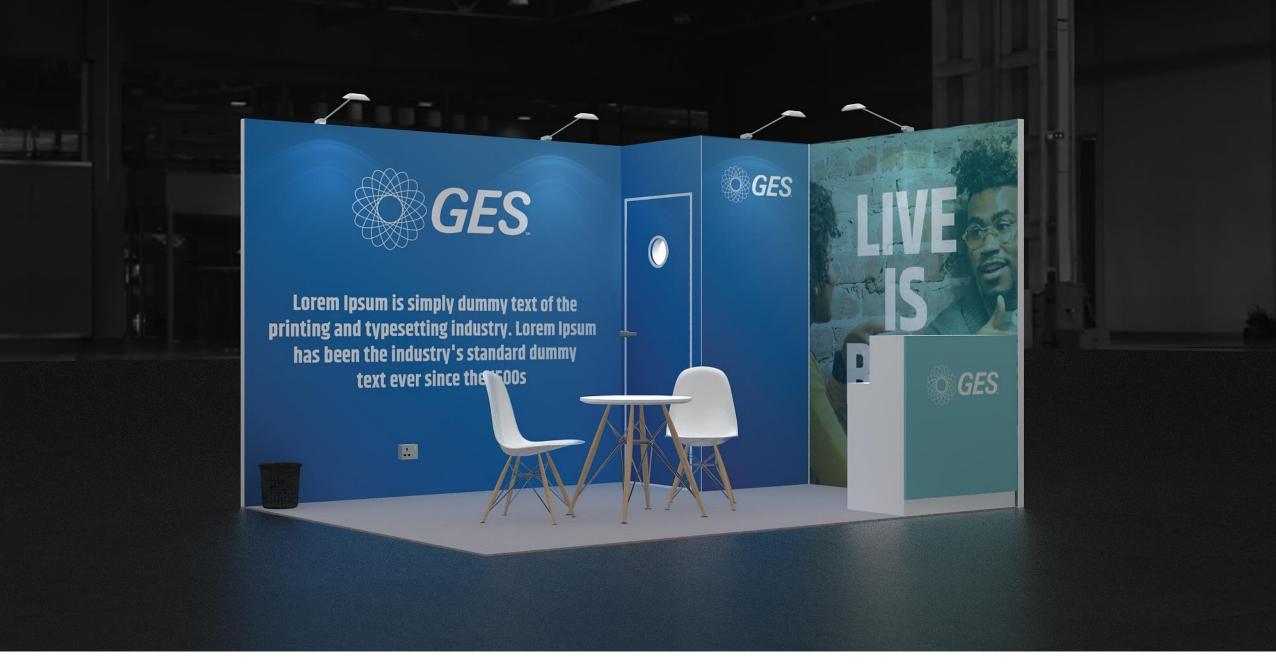

#### Structure

GES AMP with Stretched Fabric branding built with the option of only walls, storage room, or arch.

#### **Flooring**

Your choice of colour - exhibition grade carpet

#### **Furniture (per stand)**

1x Wooden Reception counter with branding

2x Wooden Leg Chairs

1x Wooden Leg Tables

1x Waste Bin

#### **Electrics**

1x Arm light every 1.5rm

1x 3 pin socket per 9sqm

#### Costs:

USD 220/sqm