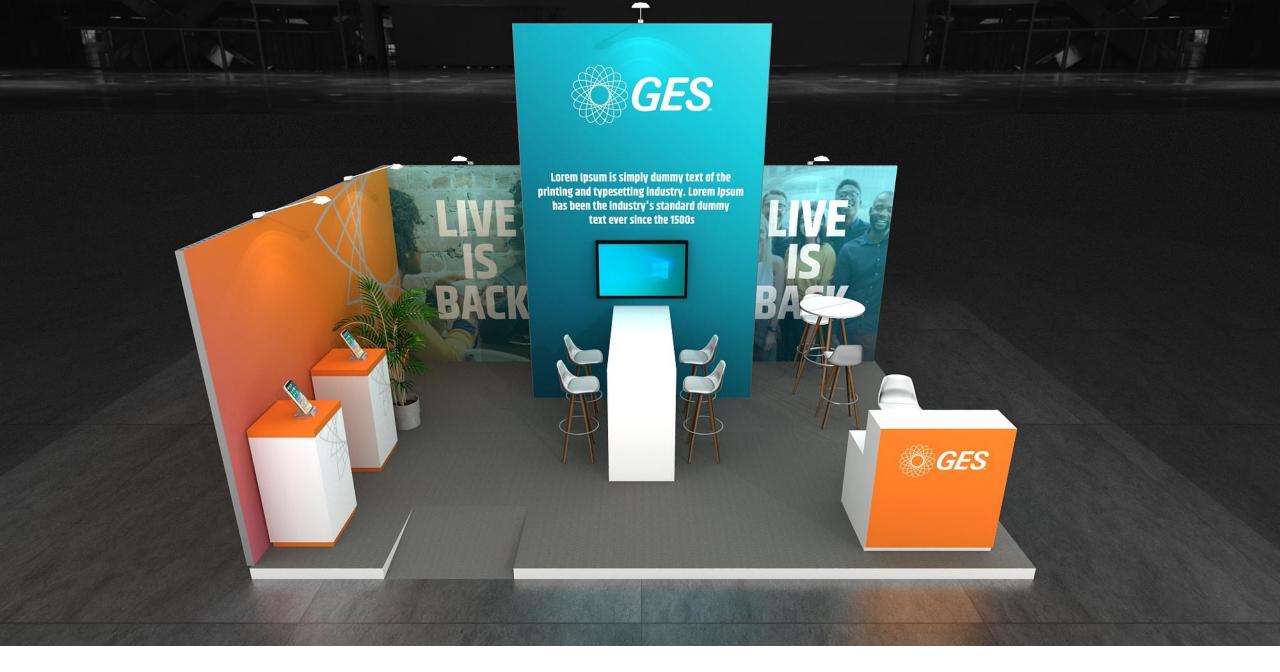

#### Reception

GES Wooden reinforced AMP Backdrop with Stretched Fabric Branding and LED screen

Wooden Reception counter with branding

#### **Flooring**

10cm raised platform with exhibition grade carpet, painted skirting and a ramp

#### ΑV

6 x 42" LED TV Screens