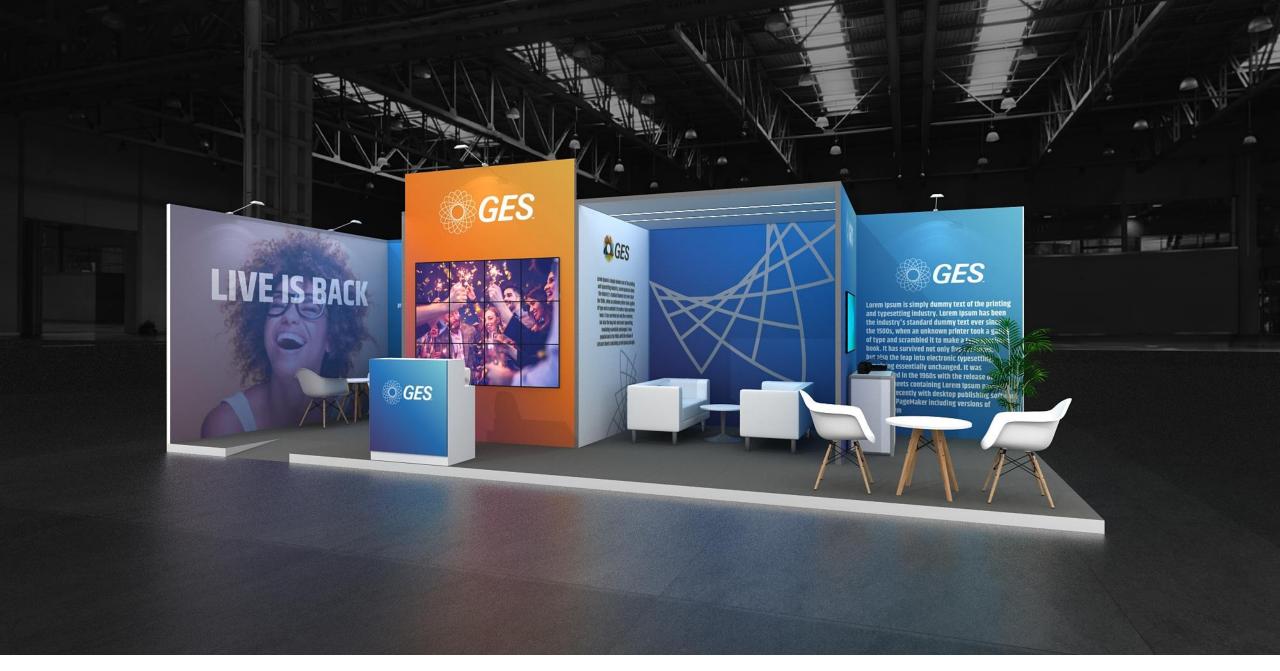

#### Reception

GES Wooden reinforced AMP Backdrop with Stretched Fabric Branding and LED screen

Wooden Reception counter with branding

#### **Flooring**

10cm raised platform with exhibition grade carpet, painted skirting and a ramp

#### **Meeting room**

3x3 Meeting room built in GES AMP with Stretched Fabric walls Round meeting table with 4 white leather office chairs

#### **Storage room**

1x3 storage room built in GES AMP with stretched fabric walls

#### **General Seating Area**

2 sets of 2x single sofa and 1 x coffee table 2 sets of 3x barstools and 1x high table

#### **Pods**

2x pods with wooden counters and 2x barstools

#### ΑV

6 x 42" LED TV Screens