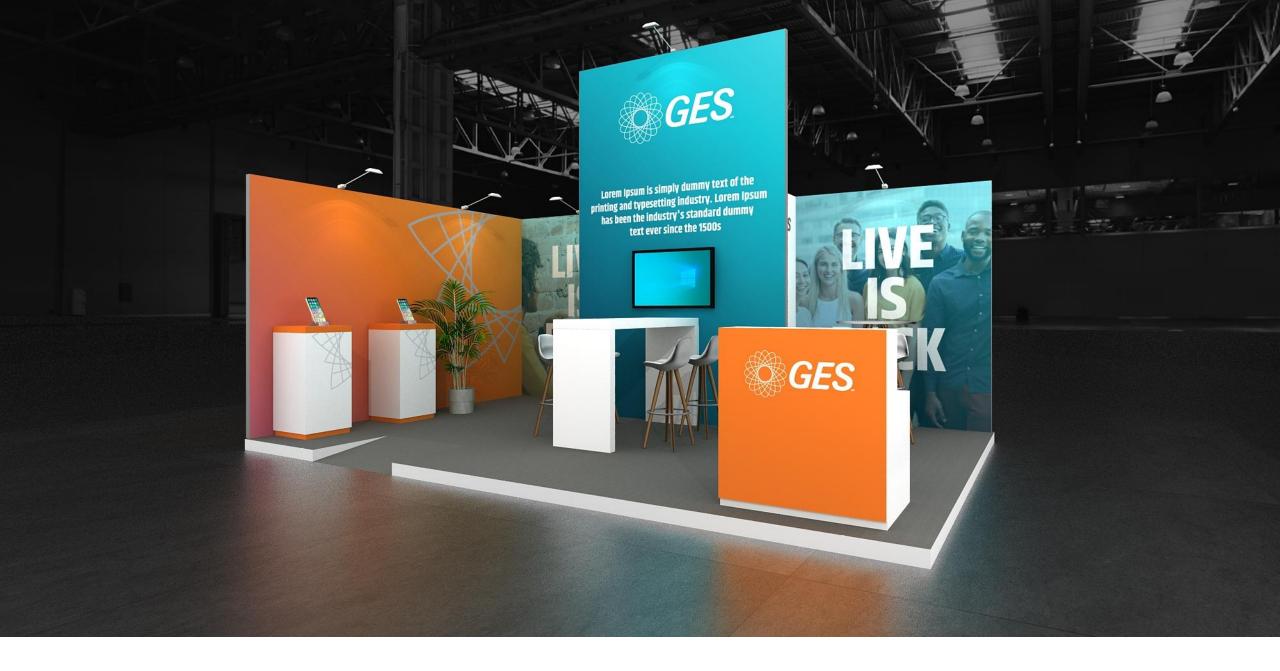

#### Reception

Wooden Reception counter with branding

#### **Flooring**

10cm raised platform with exhibition grade carpet, ramp, and painted skirting

#### **Meeting Area**

Wooden high top meeting table with 6 white stool seats, 42" TV

#### Storage room

1x2 storage room built in GES AMP with stretched fabric walls

#### Demo Area

2 Units Wooden Showcase Display Plinth 1m x 50cm

#### **General Seating Area**

Contemporary furniture consisting of 2 white Barstools and 1 High table

#### ΑV

42" LED TV Screen