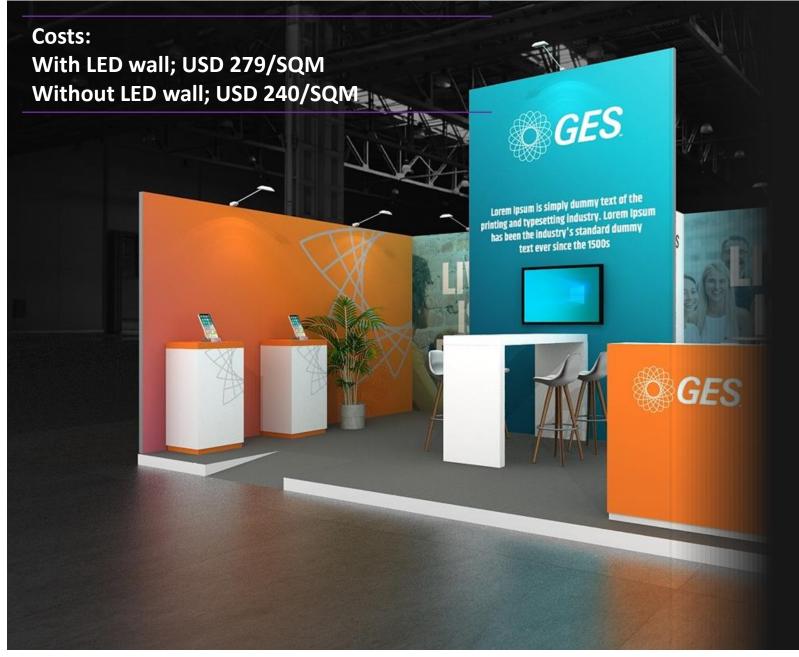

#### Reception

GES Wooden reinforced AMP Backdrop with Stretched Fabric Branding and LED screen

Wooden Reception counter with branding

#### **Flooring**

10cm raised platform with exhibition grade carpet, painted skirting and a ramp

#### Costs:

USD 220/sqm