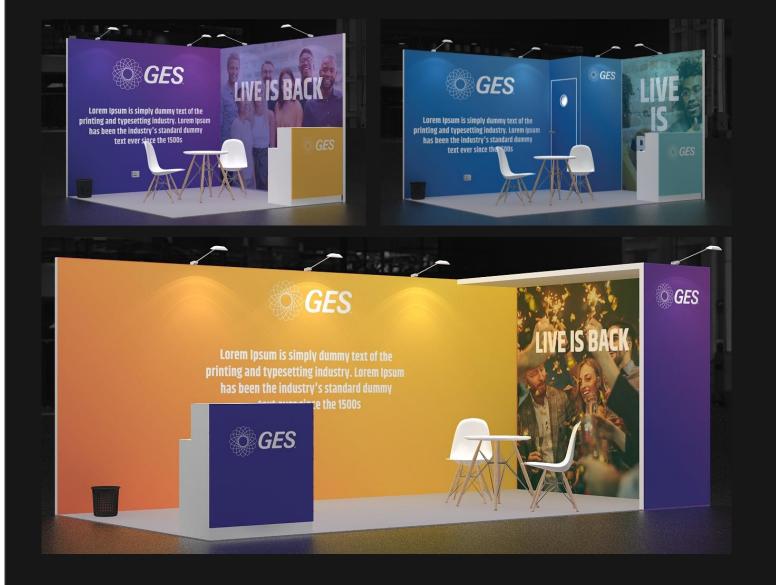

#### Structure

GES AMP with Stretched Fabric branding built with the option of only walls, storage room, or arch.

#### **Flooring**

Your choice of colour - exhibition grade carpet

#### **Furniture (per stand)**

1x Wooden Reception counter with branding

2x Wooden Leg Chairs

1x Wooden Leg Tables

1x Waste Bin

#### **Electrics**

1x Arm light every 1.5rm

1x 3 pin socket per 9sqm

#### Costs:

USD 220/sqm