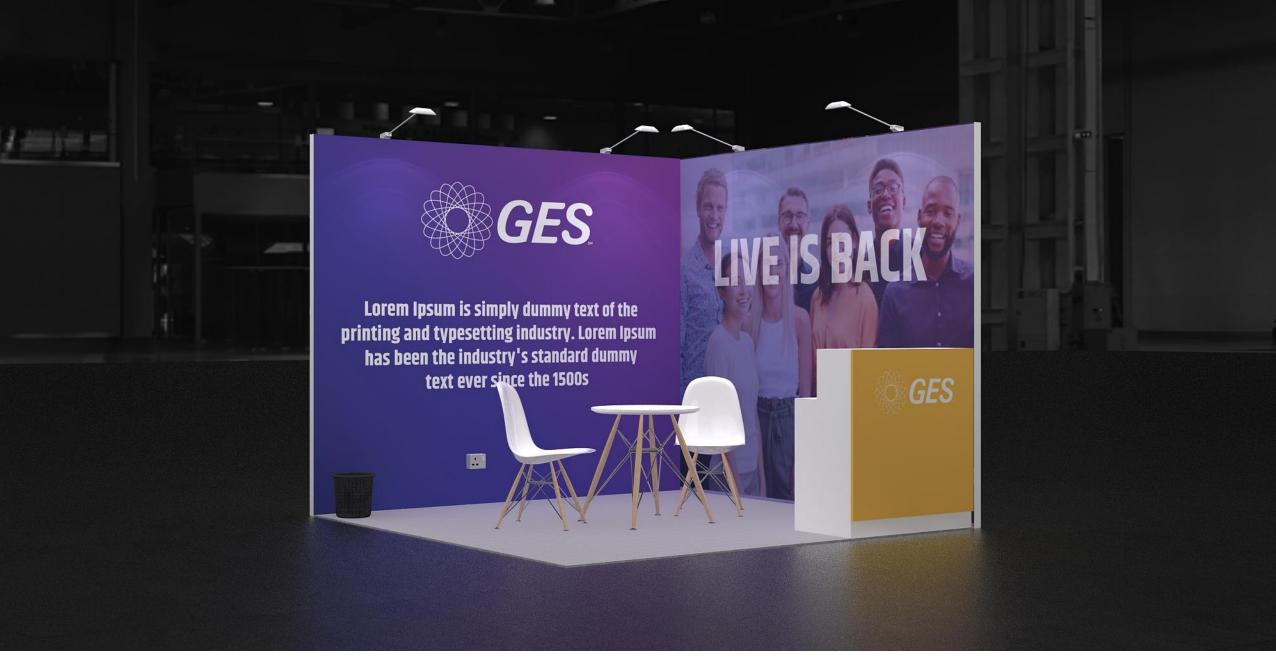

#### Structure

GES AMP with Stretched Fabric branding built with the option of only walls, storage room, or arch.

#### **Flooring**

Your choice of colour - exhibition grade carpet

#### **Furniture (per stand)**

1x Wooden Reception counter with branding

2x Wooden Leg Chairs

1x Wooden Leg Tables

1x Waste Bin

#### **Electrics**

1x Arm light every 1.5rm

1x 3 pin socket per 9sqm

#### Costs:

USD 220/sqm