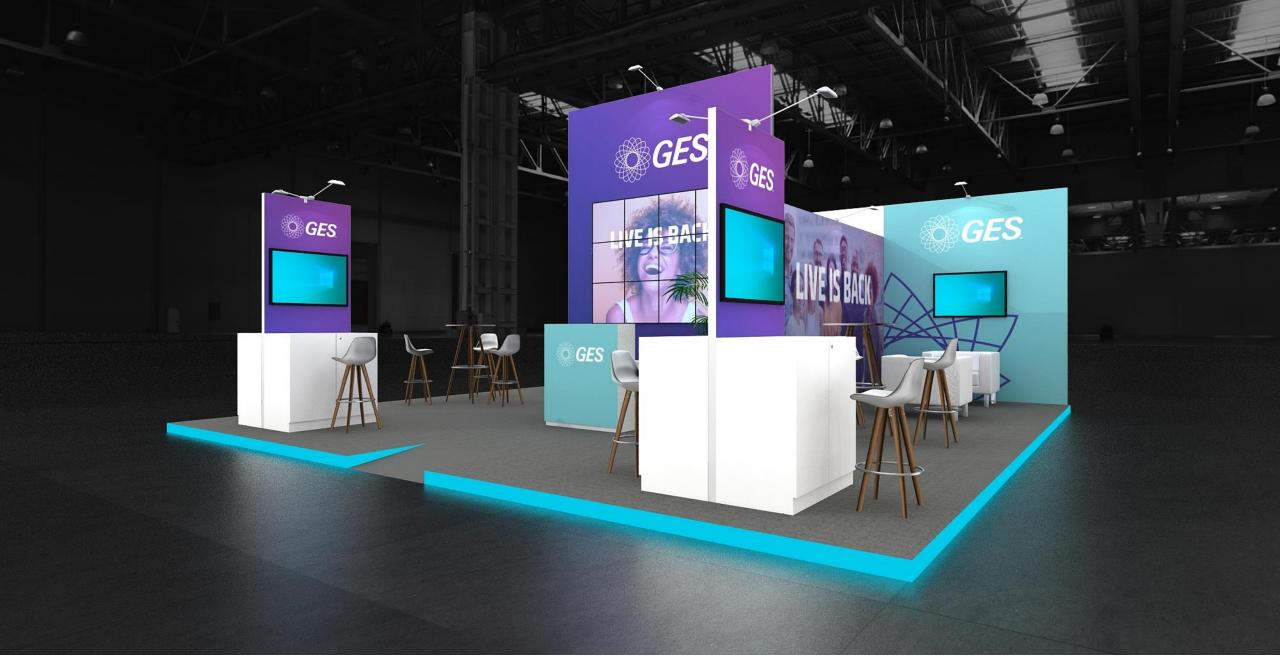

#### Reception

GES Wooden reinforced AMP Backdrop with Stretched Fabric Branding and LED screen

Wooden Reception counter with branding

#### **Flooring**

10cm raised platform with exhibition grade carpet, painted skirting and a ramp

#### **Meeting room**

3x3 Meeting room built in GES AMP with Stretched Fabric walls Round meeting table with 4 white leather office chairs

#### **Storage room**

1x3 storage room built in GES AMP with stretched fabric walls

#### **General Seating Area**

2 sets of 2x single sofa and 1 x coffee table 2 sets of 3x barstools and 1x high table

#### **Pods**

2x pods with wooden counters and 2x barstools

#### ΑV

6 x 42" LED TV Screens