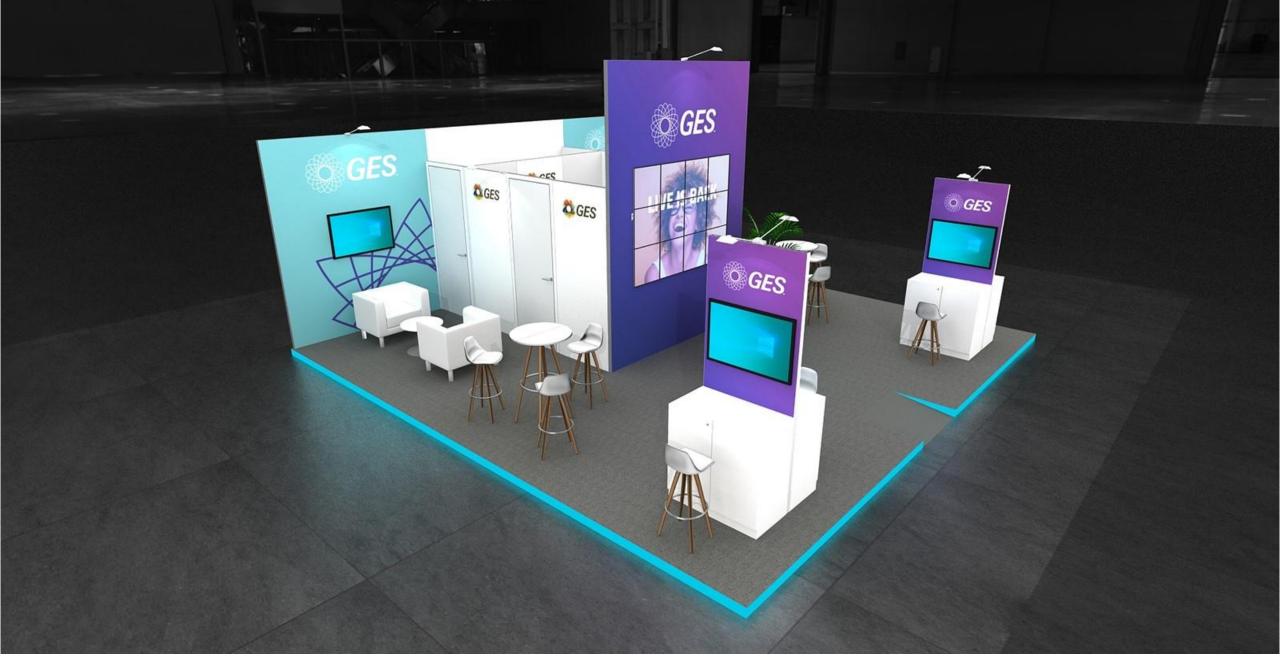

#### **Meeting room**

3x3 Meeting room built in GES AMP with Stretched Fabric walls Round meeting table with 4 white leather office chairs

#### **Storage room**

1x3 storage room built in GES AMP with stretched fabric walls

#### Structure

GES AMP with Stretched Fabric branding built with the option of only walls, storage room, or arch.