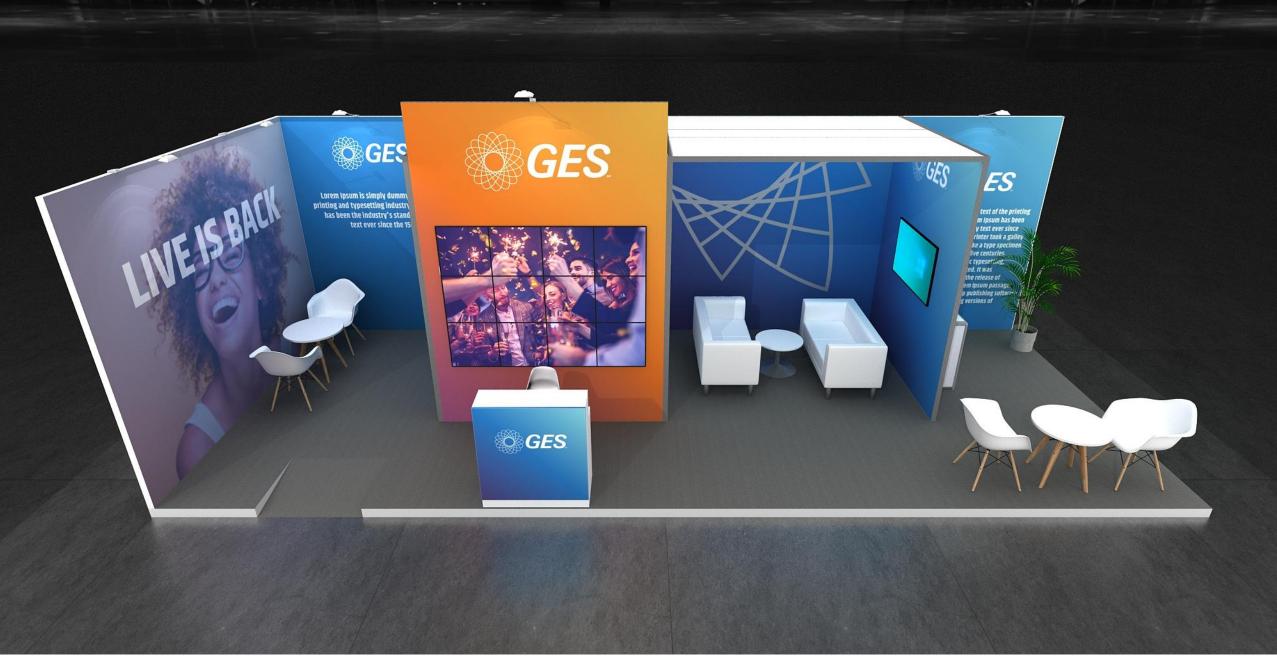

#### **Lounge Area**

AMP Backdrop with Stretched Fabric, 2x double sofa, 1x coffee table, and 1x 42" TV